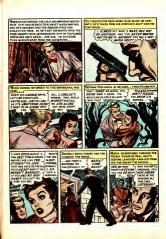

Fitch slammed one kid when he protested essing an adult injuing their fun . . . the others calmed down fast. Hunching over, Fisch pulled a five-spot from his pocket and the eves around him grew big with anticipation. Fisch swiftly tore the bill into two pieces. He handed one half of the bill to the skinny kid nearest him. "I'm gonna duck into the ice box, see?" he whispered. 'Slam that door shur after I'm

in . . . then just keep on playing. You get the other half when you open the door for me!" While the kids chattered excitedly, Fitch steeped into the box and maneuvered corkserew fashion till he was able to squat down maide. "Olcay!" he called. "When I rap on the side of the box, you open 'er up and get the other half of your reward! Now slam 'er